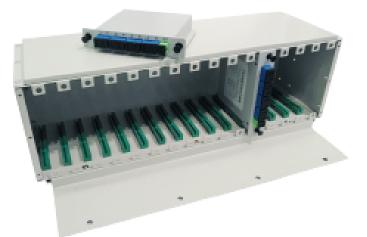

## **DESCRIPTION & FEATURE**

This optical distribution frame is design with LGX modules. It is also terminated with adapters and according to different requirements, LGX modules can be inserted into the chassis. In addition, LGX splitter can also installe

- Applicable in the termination and 19" standard structure
- Cold rolled steel sheet, with electrostatic spraying

- Lgx modular design, plastic tray for insert and take out, easy for operation

- Rack mounted in optical distribution frame ODF
- Suitable for all kinds of interface like FC,SC,ST,LC,E2000 tec