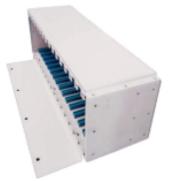

## **DESCRIPTION & FEATURE**

This optical distribution frame is design with LGX modules. It is also terminated with adapters and according to different requirements, LGX modules can be inserted into the chassis. In addition, LGX splitter can also installe

- Applicable in the termination and 19" standard structure
- Cold rolled steel sheet, with electrostatic spraying

- Lgx modular design, plastic tray for insert and take out, easy for operation

- Rack mounted in optical distribution frame ODF
- Suitable for all kinds of interface like FC,SC,ST,LC,E2000 tec