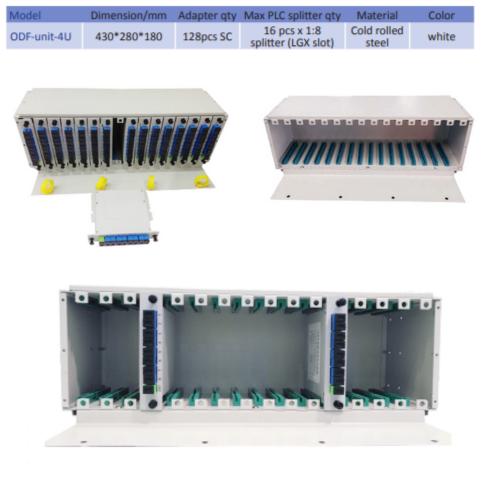

## **OPTICAL DISTRIBUTION FRAME**









## **DESCRIPTION & FEATURE**

This optical distribution frame is design with LGX modules. It is also terminated with adapters and according to different requirements, LGX modules can be inserted into the chassis. In addition, LGX splitter can also installe

- Applicable in the termination and 19" standard structure
- Cold rolled steel sheet, with electrostatic spraying

- Lgx modular design, plastic tray for insert and take out, easy for operation

- Rack mounted in optical distribution frame ODF
- Suitable for all kinds of interface like FC,SC,ST,LC,E2000 tec

## SPECIFICATION