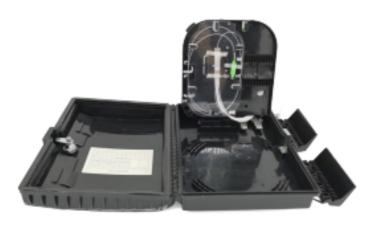

## FDB CAJA DE DISTRIBUCIÓN 2X16

### **FEATURE**

Be made of high impact engineering plastic Small size, light weight, good appearance Can use 1x4 & 1x8 & 1x16 micro module PLC splitter. Anti-UV,Ultra violet resistant and rainfall resistant. Indoor and outdoor wall mount or pole mount 2inlet ports,16outlet ports. Suitable for SC, LC adapters