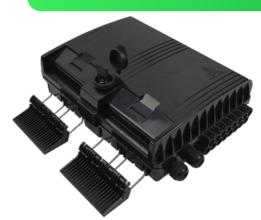

## FDB CAJA DE DISTRIBUCIÓN 2X16

### **FEATURE**

Be made of high impact engineering plastic Small size, light weight, good appearance Can use 1x4 & 1x8 & 1x16 micro module PLC splitter. Anti-UV,Ultra violet resistant and rainfall resistant. Indoor and outdoor wall mount or pole mount 2inlet ports,16outlet ports. Suitable for SC, LC adapters