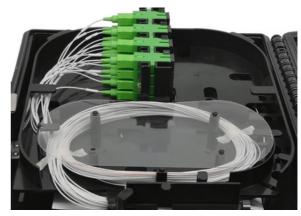

#### FIBER OPTIC TERMINATION BOX

This box is used for the distribution and connection of cable and fiber optic devices, which mix the functions of splitting, splicing, distribution and fiber storage in a box. Double layer design, the bottom part is for incoming cable fixing, storage, splicing, and parking, the upper layer is for cable distribution with adapter panels, and fiber

### **FEATURE**

Be made of high impact engineering plastic Small size, light weight, good appearance Can use 1x4 & 1x8 & 1x16 micro module PLC splitter. Anti-UV,Ultra violet resistant and rainfall resistant. Indoor and outdoor wall mount or pole mount 2inlet ports,16outlet ports. Suitable for SC, LC adapters