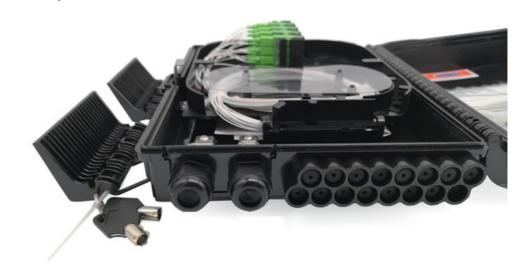

#### FIBER OPTIC TERMINATION BOX

This box is used for the distribution and connection of cable and fiber optic devices, which mix the functions of splitting, splicing, distribution and fiber storage in a box. Double layer design, the bottom part is for incoming cable fixing, storage, splicing, and parking, the upper layer is for cable distribution with adapter panels, and fiber

### **FEATURE**

Be made of high impact engineering plastic Small size, light weight, good appearance Can use 1x4 & 1x8 & 1x16 micro module PLC splitter. Anti-UV,Ultra violet resistant and rainfall resistant. Indoor and outdoor wall mount or pole mount 2inlet ports,16outlet ports. Suitable for SC, LC adapters