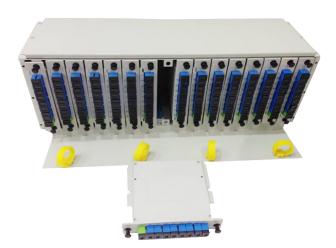

## LifeFiber YDCH-108-SANNN 128 PORTS OPTICAL DISTRIBUTION FRAME

This optical distribution frame is design with LGX modules. It is also terminated with adapters and according to different requirements, LGX modules can be inserted into the chassis. In addition, LGX splitter can also installe

## **FEATURES**

- Applicable in the termination and 19" standard structure
- Cold rolled steel sheet, with electrostatic spraying
- Lgx modular design, plastic tray for insert and take out, easy for operation
- Rack mounted in optical distribution frame ODF
- Suitable for all kinds of interface like FC,SC,ST,LC,E2000 tec

## SPECIFICATION

| Model       | Dimension/mm | Adapter qty | Max PLC splitter qty | Material    | Color |
|-------------|--------------|-------------|----------------------|-------------|-------|
| ODF-unit-4U | 430*280*180  | 128pcs SC   | 16 pcs x 1:8         | Cold rolled | white |