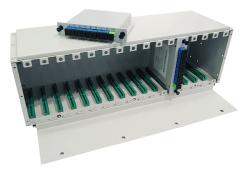

## LifeFiber YDCH-108-SANNN 128 PORTS OPTICAL DISTRIBUTION FRAME

This optical distribution frame is design with LGX modules. It is also terminated with adapters and according to different requirements, LGX modules can be inserted into the chassis. In addition, LGX splitter can also installe

## **FEATURES**

- Applicable in the termination and 19" standard structure
- Cold rolled steel sheet, with electrostatic spraying
- Lgx modular design, plastic tray for insert and take out, easy for operation
- Rack mounted in optical distribution frame ODF
- Suitable for all kinds of interface like FC,SC,ST,LC,E2000 tec