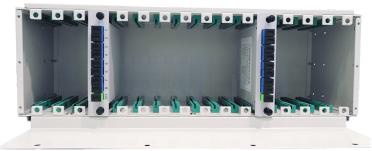

## LifeFiber YDCH-108-SANNN 128 PORTS OPTICAL DISTRIBUTION FRAME

This optical distribution frame is design with LGX modules. It is also terminated with adapters and according to different requirements, LGX modules can be inserted into the chassis. In addition, LGX splitter can also installe

## **FEATURES**

- Applicable in the termination and 19" standard structure
- Cold rolled steel sheet, with electrostatic spraying
- Lgx modular design, plastic tray for insert and take out, easy for operation
- Rack mounted in optical distribution frame ODF
- Suitable for all kinds of interface like FC,SC,ST,LC,E2000 tec

## SPECIFICATION

| Model       | Dimension/mm | Adapter qty | Max PLC splitter qty | Material    | Color |
|-------------|--------------|-------------|----------------------|-------------|-------|
| ODF-unit-4U | 430*280*180  | 128pcs SC   | 16 pcs x 1:8         | Cold rolled | white |