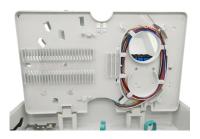

## FDB0224H 24PORTS FIBER OPTIC SPLITTER BOX

FTTH drop cable type fiber optic splice & splitter closure features with ruggedness, which is tested under harsh conditions and stand up to even the most severe conditions of moisture, vibration and extreme temperatures. Humanized design help user get better experience.

## **FEATURE**

Water-proof design with IP-66 Protection level.

Integrated with splice cassette and cable management rods.

Manage fibers in a reasonable fiber radius condition.

Easy to maintain and extend the capacity.

Fiber bend radius control more than 40mm.

Suitable for the fusion splice or mechanical splice.

1\*16 Splitter can be installed as an option.

Efficient cable management.