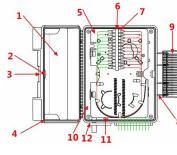

## **FEATURE**

Water-proof design with IP-66 Protection level.

Integrated with splice cassette and cable management rods.

Manage fibers in a reasonable fiber radius condition.

Easy to maintain and extend the capacity.

Fiber bend radius control more than 40mm.

Suitable for the fusion splice or mechanical splice.

1\*16 Splitter can be installed as an option.

Efficient cable management.