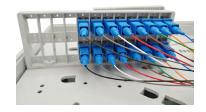

## FDB0224H 24PORTS FIBER OPTIC SPLITTER BOX

FTTH drop cable type fiber optic splice & splitter closure features with ruggedness, which is tested under harsh conditions and stand up to even the most severe conditions of moisture, vibration and extreme temperatures. Humanized design help user get better experience.

## **FEATURE**

Water-proof design with IP-66 Protection level.

Integrated with splice cassette and cable management rods.

Manage fibers in a reasonable fiber radius condition.

Easy to maintain and extend the capacity.

Fiber bend radius control more than 40mm.

Suitable for the fusion splice or mechanical splice.

1\*16 Splitter can be installed as an option.

Efficient cable management.