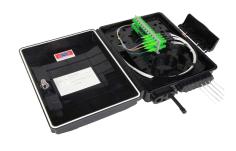

## **FEATURE**

Water-proof design with IP-66 Protection level.

Integrated with splice cassette and cable management rods.

Manage fibers in a reasonable fiber radius condition.

Easy to maintain and extend the capacity.

Fiber bend radius control more than 40mm.

Suitable for the fusion splice or mechanical splice.

1\*16 Splitter can be installed as an option.

Efficient cable management.