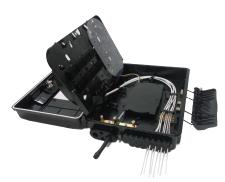

## **FEATURE**

Water-proof design with IP-66 Protection level.

Integrated with splice cassette and cable management rods.

Manage fibers in a reasonable fiber radius condition.

Easy to maintain and extend the capacity.

Fiber bend radius control more than 40mm.

Suitable for the fusion splice or mechanical splice.

1\*16 Splitter can be installed as an option.

Efficient cable management.