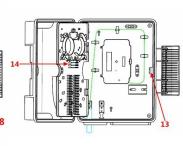

## **FEATURE**

Water-proof design with IP-66 Protection level.

Integrated with splice cassette and cable management rods.

Manage fibers in a reasonable fiber radius condition.

Easy to maintain and extend the capacity.

Fiber bend radius control more than 40mm.

Suitable for the fusion splice or mechanical splice.

1\*16 Splitter can be installed as an option.

Efficient cable management.