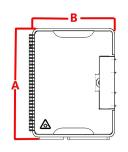

## FDB0224H 24PORTS FIBER OPTIC SPLITTER BOX







FTTH drop cable type fiber optic splice & splitter closure features with ruggedness, which is tested under harsh conditions and stand up to even the most severe conditions of moisture, vibration and extreme temperatures. Humanized design help user get better experience.

## **FEATURE**

Water-proof design with IP-66 Protection level.

Integrated with splice cassette and cable management rods.

Manage fibers in a reasonable fiber radius condition.

Easy to maintain and extend the capacity.

Fiber bend radius control more than 40mm.

Suitable for the fusion splice or mechanical splice.

1\*16 Splitter can be installed as an option.

Efficient cable management.

## TECHNICAL SPECIFICATION