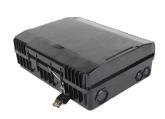

## FDB0224H 24PORTS FIBER OPTIC SPLITTER BOX

FTTH drop cable type fiber optic splice & splitter closure features with ruggedness, which is tested under harsh conditions and stand up to even the most severe conditions of moisture, vibration and extreme temperatures. Humanized design help user get better experience.